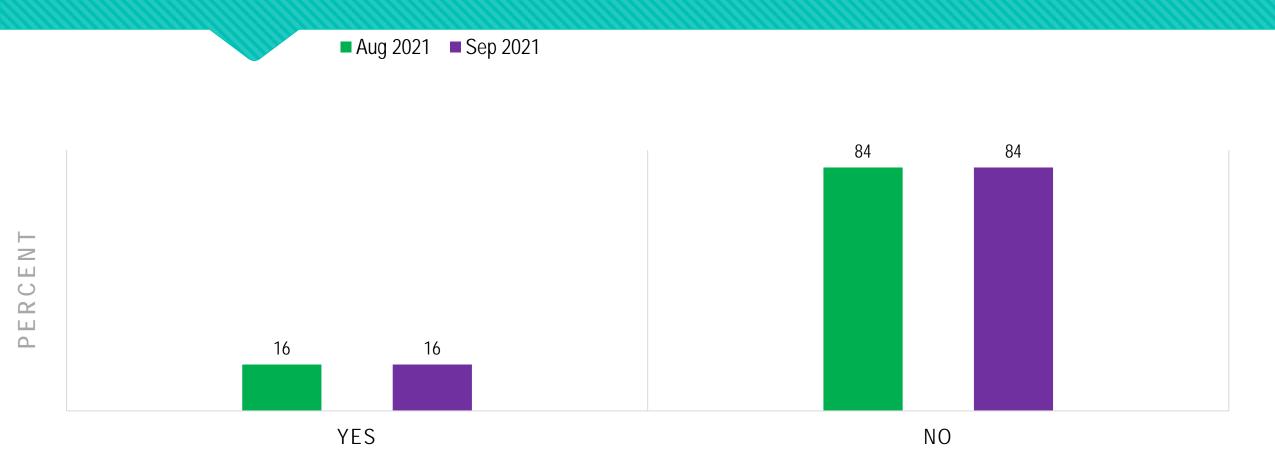

# ARE YOU REQUIRING PATIENTS TO SHOW PROOF OF VACCINATION OR RECENT NEGATIVE COVID TESTS TO COME INTO YOUR DISPENSARY AND/OR FOR THEIR EXAMS?