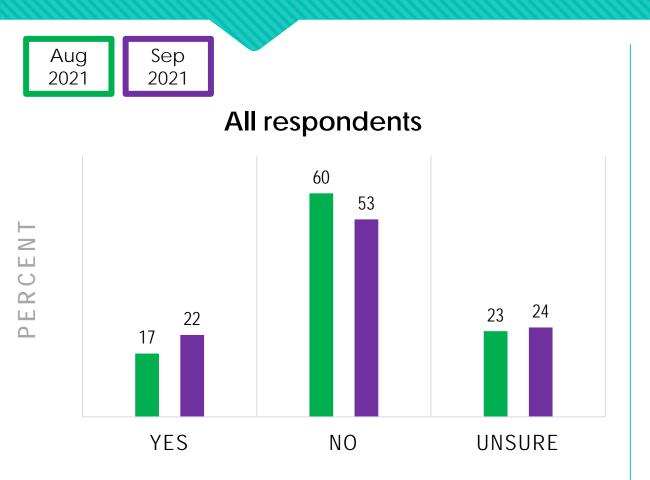

#### DID YOU TYPICALLY ATTEND THE AMERICAN ACADEMY OF OPTOMETRY MEETING PRE-COVID?