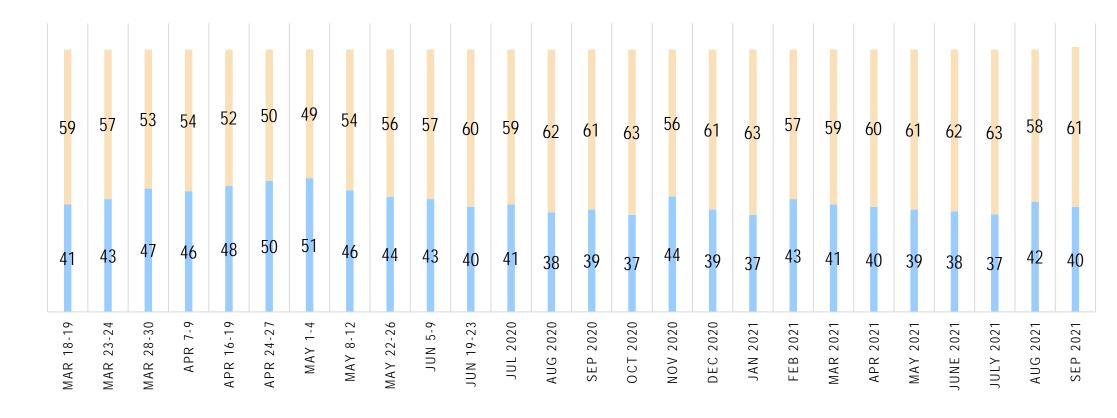

ave 14 ran from Aug 21 27, 2020. 576 completes.
- Wave 15 ran from Sep 18-22, 2020. 638 completes.
- Wave 16 ran from Oct 16-20, 2020. 771 completes.
- Wave 17 ran from Nov 24-30, 2020. 619 completes.
- Wave 18 ran from Dec 21-31, 2020. 500 completes.
- Wave 19 ran from Jan 27-29, 2021. 503 completes.
- Wave 20 ran from Feb 25-28, 2021. 475 completes.
- Wave 21 ran from Mar 26-30, 2021. 645 completes.
- Wave 22 ran from Apr 26-30, 2021. 515 completes.
- Wave 23 ran from May 26-28, 2021. 719 completes.
- Wave 24 ran from June 26-28, 2021. 497 completes.
- Wave 25 ran from July 26-28, 2021. 529 completes.
- Wave 26 ran from August 13-16, 2021. 458 completes.
- Wave 27 ran from September 27-30, 2021. 530 completes.



#### RESPONDENT DEMOGRAPHICS



#### RESPONDENT PROFESSION







PERCENT



#### LOCATION TYPE





#### PRACTICE STATUS



#### LOCATION OPEN?



### PRACTICES



#### For Eye Exams



Allow Walk-Ins



#### For Dispensing/ Vewear Purchase





## STAFF



## HAS ANYONE WHO WORKS AT YOUR LOCATION GOTTEN COVID-19?





### HAS ANYONE WHO WORKS AT YOUR LOCATION GOTTEN COVID-19 AFTER BEING VACCINATED?





#### PATIENT VOLUME



# DO YOU BELIEVE YOUR PRACTICE HAS THE CAPACITY TO SERVE MORE PATIENTS THAN YOU ARE CURRENTLY SEEING NOW?



#### YEAR OVER YEAR COMPARISONS

|                           | MAR<br>2021<br>vs<br>MAR<br>2020 | MAR<br>2021<br>vs<br>MAR<br>2019 | APR<br>2021<br>vs<br>APR<br>2020 | APR<br>2021<br>vs<br>APR<br>2019 | MAY<br>2021<br>vs<br>MAY<br>2020 | MAY<br>2021<br>vs<br>MAY<br>2019 | JUNE<br>2021<br>vs<br>JUNE<br>2020 | JUNE<br>2021<br>vs<br>JU