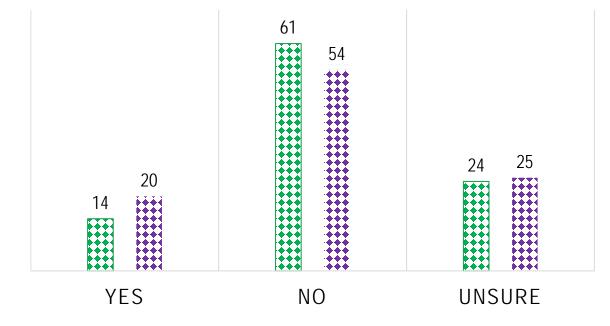

# ARE YOU REQUIRING PATIENTS TO SHOW PROOF OF VACCINATION OR RECENT NEGATIVE COVID TESTS TO COME INTO YOUR DISPENSARY AND/OR FOR THEIR EXAMS?