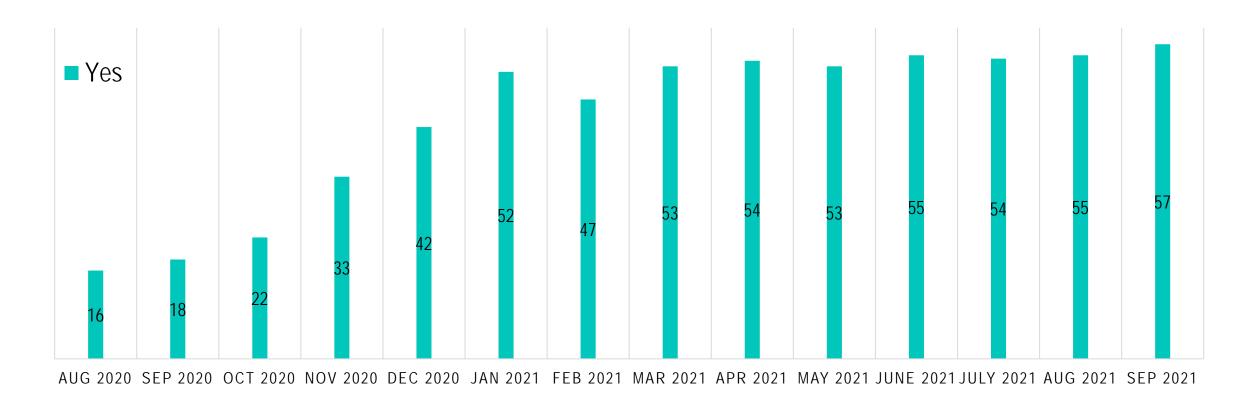

# ARE YOU REQUIRING PATIENTS TO SHOW PROOF OF VACCINATION OR RECENT NEGATIVE COVID TESTS TO COME INTO YOUR DISPENSARY AND/OR FOR THEIR EXAMS?