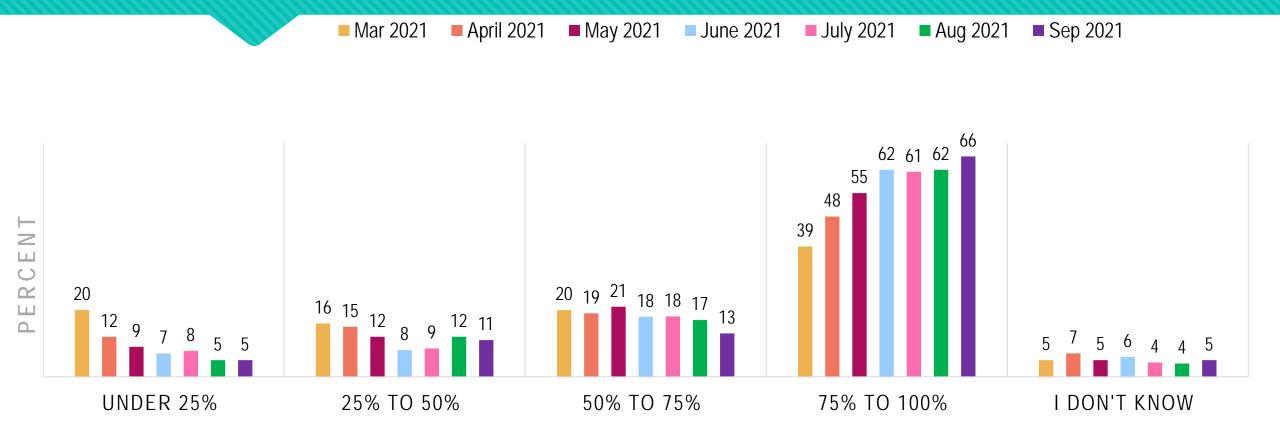

A NEGATIVE COVID TEST WITHIN THE LAST 48 HOURS, WOULD YOU BE MORE LIKELY TO ATTEND THE AMERICAN ACADEMY OF OPTOMETRY MEETING THIS YEAR?



#### Those that said they No or Unsure about if they planned to attend the AAO Meeting in November





## THE FUTURE



## HAVE YOU MADE ANY LONG-TERM CHANGES TO THE FOLLOWING?





# HOW CONCERNED ARE YOU ABOUT THE POSSIBILITY OF HAVING TO CLOSE YOUR BUSINESS (AGAIN) FOR ANOTHER SHUT-DOWN DUE TO COVID-19?

Aug 2020

■ Feb 2021

■ Aug 2021

Sep 2020

■ Mar 2021

■ Sep 2021

Oct 2020

Apr 2021

Nov 2020

■ May 2021

■Jun 2020

■ Dec 2020

■ June 2021

■ Jul 2020

■ Jan 2021

■ July 2021





#### THE VACCINE



### ARE YOU PLANNING TO GET THE COVID-19 VACCINE WHEN IT BECOMES AVAILABLE TO YOU?





### WHAT PERCENTAGE OF YOUR STAFF HAS BEEN VACCINATED?





#### IF NOT PLANNING TO GET THE COVID-19 VACCINE:

#### WHY NO?

#### Check all that apply.





### HOW LIKELY WOULD YOU BE TO ATTEND AN IN- PERSON INDUSTRY EVENT IN THE NEXT MONTH?







# ARE YOU REQUIRING PATIENTS TO SHOW PROOF OF VACCINATION OR RECENT NEGATIVE COVID TESTS TO COME INTO YOUR DISPENSARY AND/OR FOR THEIR EXAMS?





#### WHEN DID YOU START TO REQUIRE THIS?





#### SUPPLY CHAIN



# ARE YOU CURRENTLY EXPERIENCING ANY ISSUES WITH PRODUCTS HAVING DELAYS DUE TO SUPPLY CHAIN ISSUES BECAUSE OF COVID-19 RESTRICTIONS?