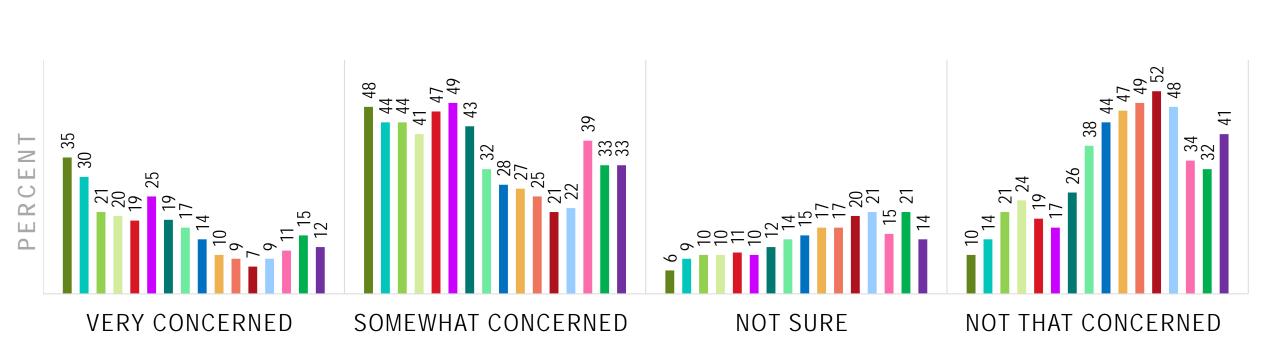

# HOW CONCERNED ARE YOU ABOUT THE POSSIBILITY OF HAVING TO CLOSE YOUR BUSINESS (AGAIN) FOR ANOTHER SHUT-DOWN DUE TO COVID-19?

Aug 2020

■ Feb 2021

■ Aug 2021

Sep 2020

■ Mar 2021

■ Sep 2021

Oct 2020

Apr 2021

Nov 2020

■ May 2021

■Jun 2020

■ Dec 2020

■ June 2021

■ Jul 2020

■ Jan 2021

■ July 2021