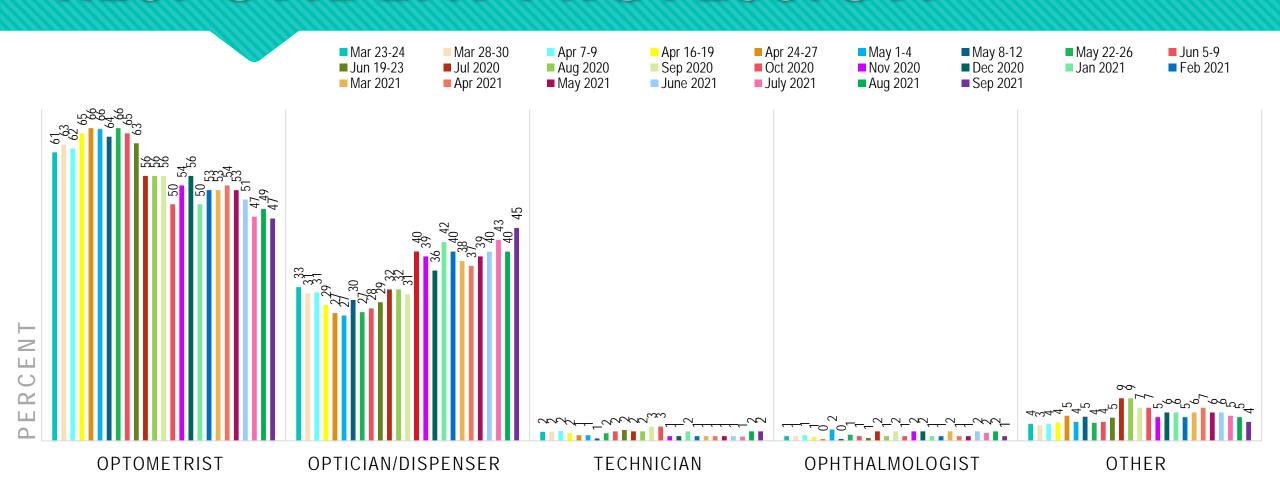

completes.

- Wave 14 ran from Aug 21 27, 2020. 576 completes.
- Wave 15 ran from Sep 18-22, 2020. 638 completes.
- Wave 16 ran from Oct 16-20, 2020. 771 completes.
- Wave 17 ran from Nov 24-30, 2020. 619 completes.
- Wave 18 ran from Dec 21-31, 2020. 500 completes.
- Wave 19 ran from Jan 27-29, 2021. 503 completes.
- Wave 20 ran from Feb 25-28, 2021. 475 completes.
- Wave 21 ran from Mar 26-30, 2021. 645 completes.
- Wave 22 ran from Apr 26-30, 2021. 515 completes.
- Wave 23 ran from May 26-28, 2021. 719 completes.
- Wave 24 ran from June 26-28, 2021. 497 completes.
- Wave 25 ran from July 26-28, 2021. 529 completes.
- Wave 26 ran from August 13-16, 2021. 458 completes.
- Wave 27 ran from September 27-30, 2021. 530 completes.



#### RESPONDENT DEMOGRAPHICS



#### RESPONDENT PROFESSION







PERCENT



#### LOCATION TYPE





#### PRACTICE STATUS



#### LOCATION OPEN?



### PRACTICES



#### For Eye Exams



Allow Walk-Ins



#### For Dispensing/ Vewear Purchase





## STAFF



## HAS ANYONE WHO WORKS AT YOUR LOCATION GOTTEN COVID-19?





### HAS ANYONE WHO WORKS AT YOUR LOCATION GOTTEN COVID-19 AFTER BEING VACCINATED?





#### PATIENT VOLUME



# DO YOU BELIEVE YOUR PRACTICE HAS THE CAPACITY TO SERVE MORE PATIENTS THAN YOU ARE CURRENTLY SEEING NOW?



#### YEAR OVER YEAR COMPARISONS

|                           | MAR<br>2021<br>vs<br>MAR<br>2020 | MAR<br>2021<br>vs<br>MAR<br>2019 | APR<br>2021<br>vs<br>APR<br>2020 | APR<br>2021<br>vs<br>APR<br>2019 | MAY<br>2021<br>vs<br>MAY<br>2020 | MAY<br>2021<br>vs<br>MAY<br>2019 | JUNE<br>2021<br>vs<br>JUNE<br>2020 | JUNE<br>2