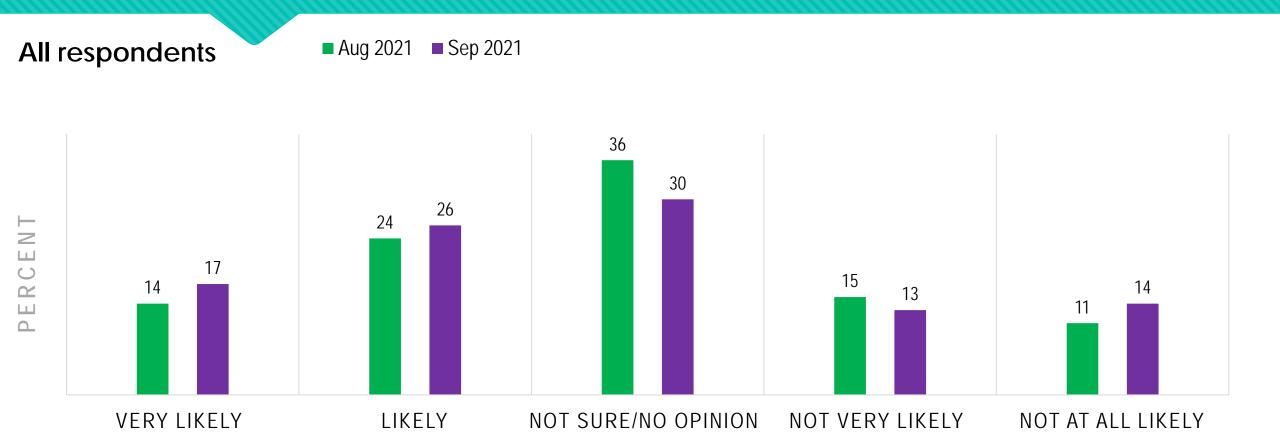

## HOW LIKELY WOULD YOU BE TO ATTEND A TRADE SHOW, CONFERENCE OR OTHER LIVE EVENT IF IT WAS REQUIRED TO EITHER SHOW PROOF OF VACCINATION OR PROOF OF A NEGATIVE COVID TEST WITHIN THE LAST 48 HOURS?