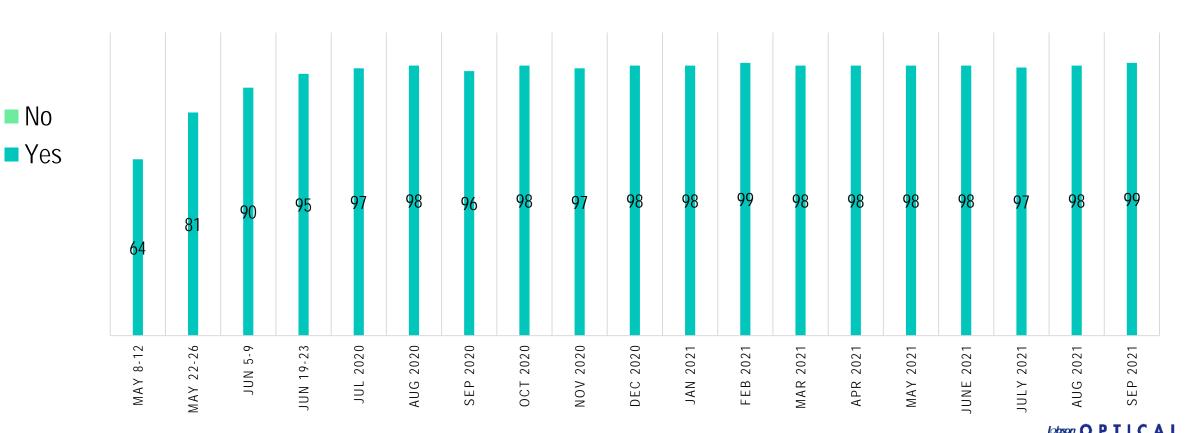

18-22, 2020. 638 completes.
- Wave 16 ran from Oct 16-20, 2020. 771 completes.
- Wave 17 ran from Nov 24-30, 2020. 619 completes.
- Wave 18 ran from Dec 21-31, 2020. 500 completes.
- Wave 19 ran from Jan 27-29, 2021. 503 completes.
- Wave 20 ran from Feb 25-28, 2021. 475 completes.
- Wave 21 ran from Mar 26-30, 2021. 645 completes.
- Wave 22 ran from Apr 26-30, 2021. 515 completes.
- Wave 23 ran from May 26-28, 2021. 719 completes.
- Wave 24 ran from June 26-28, 2021. 497 completes.
- Wave 25 ran from July 26-28, 2021. 529 completes.
- Wave 26 ran from August 13-16, 2021. 458 completes.
- Wave 27 ran from September 27-30, 2021. 530 completes.



#### RESPONDENT DEMOGRAPHICS



#### RESPONDENT PROFESSION







PERCENT



#### LOCATION TYPE





#### PRACTICE STATUS



#### LOCATION OPEN?



### PRACTICES



#### For Eye Exams



Allow Walk-Ins



#### For Dispensing/ Vewear Purchase





## STAFF



## HAS ANYONE WHO WORKS AT YOUR LOCATION GOTTEN COVID-19?





### HAS ANYONE WHO WORKS AT YOUR LOCATION GOTTEN COVID-19 AFTER BEING VACCINATED?





#### PATIENT VOLUME



# DO YOU BELIEVE YOUR PRACTICE HAS THE CAPACITY TO SERVE MORE PATIENTS THAN YOU ARE CURRENTLY SEEING NOW?



#### YEAR OVER YEAR COMPARISONS

|                           | MAR<br>2021<br>vs<br>MAR<br>2020 | MAR<br>2021<br>vs<br>MAR<br>2019 | APR<br>2021<br>vs<br>APR<br>2020 | APR<br>2021<br>vs<br>APR<br>2019 | MAY<br>2021<br>vs<br>MAY<br>2020 | MAY<br>2021<br>vs<br>MAY<br>2019 | JUNE<br>2021<br>vs<br>JUNE<br>2020 | JUNE<br>2021<br>vs<br>JUNE<br>2019 | JULY<br>2021<br>vs<br>JULY<br>2020 | JULY<br>2021<br>vs<br