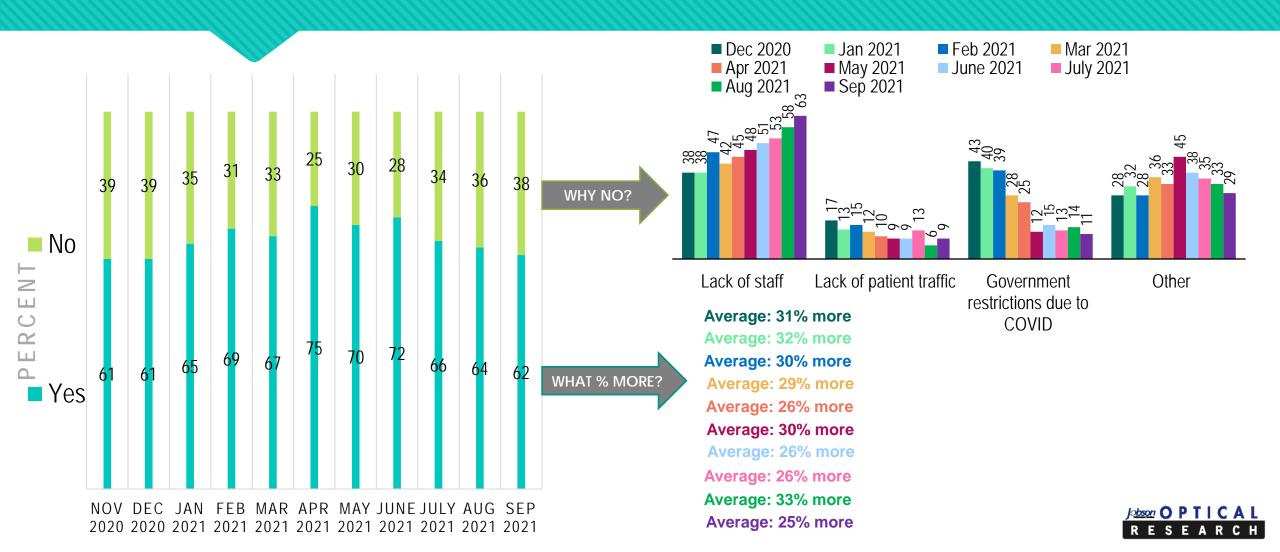

3 ran from May 26-28, 2021. 719 completes.
- Wave 24 ran from June 26-28, 2021. 497 completes.
- Wave 25 ran from July 26-28, 2021. 529 completes.
- Wave 26 ran from August 13-16, 2021. 458 completes.
- Wave 27 ran from September 27-30, 2021. 530 completes.



#### RESPONDENT DEMOGRAPHICS



#### RESPONDENT PROFESSION







PERCENT



#### LOCATION TYPE





#### PRACTICE STATUS



#### LOCATION OPEN?



### PRACTICES



#### For Eye Exams



Allow Walk-Ins



#### For Dispensing/ Vewear Purchase





## STAFF



## HAS ANYONE WHO WORKS AT YOUR LOCATION GOTTEN COVID-19?





### HAS ANYONE WHO WORKS AT YOUR LOCATION GOTTEN COVID-19 AFTER BEING VACCINATED?





#### PATIENT VOLUME



# DO YOU BELIEVE YOUR PRACTICE HAS THE CAPACITY TO SERVE MORE PATIENTS THAN YOU ARE CURRENTLY SEEING NOW?



#### YEAR OVER YEAR COMPARISONS

|                           | MAR<br>2021<br>vs<br>MAR<br>2020 | MAR<br>2021<br>vs<br>MAR<br>2019 | APR<br>2021<br>vs<br>APR<br>2020 | APR<br>2021<br>vs<br>APR<br>2019 | MAY<br>2021<br>vs<br>MAY<br>2020 | MAY<br>2021<br>vs<br>MAY<br>2019 | JUNE<br>2021<br>vs<br>JUNE<br>2020 | JUNE<br>2021<br>vs<br>JUNE<br>2019 | JULY<br>2021<br>vs<br>JULY<br>2020 | JULY<br>2021<br>vs<br>JULY<br>2019 | Aug<br>2021<br>vs<br>Aug<br>2020 | Aug<br>2021<br>vs<br>Aug<br>2020 | Sep<br>2021<br>vs<br>Sep<br>2020 | Sep<br>2021<br>vs<br>Sep<br>2019 |
|---------------------------|----------------------------------|----------------------------------|----------------------------------|----------------------------------|----------------------------------|---------------------------------