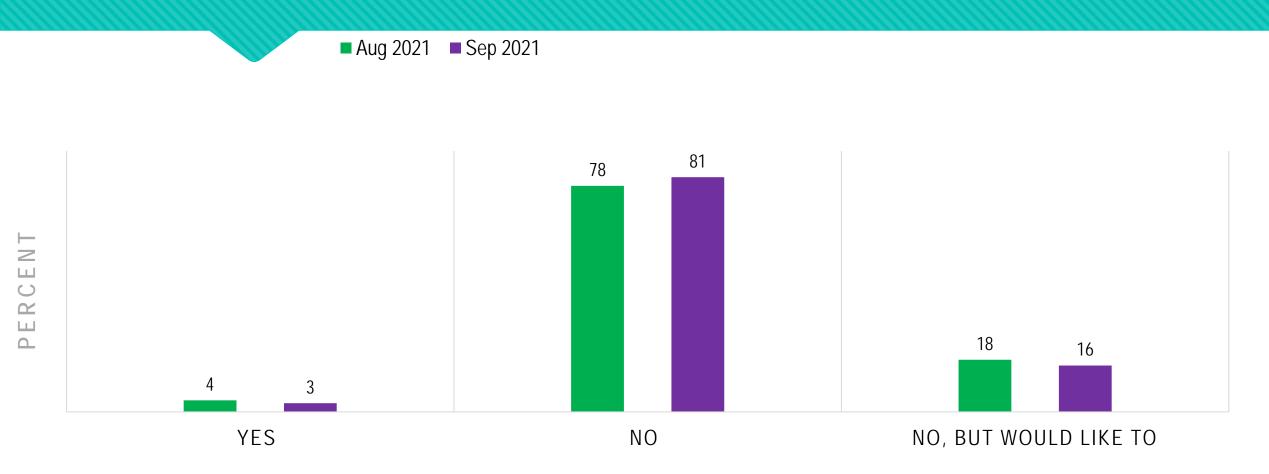

# ARE YOU REQUIRING PATIENTS TO SHOW PROOF OF VACCINATION OR RECENT NEGATIVE COVID TESTS TO COME INTO YOUR DISPENSARY AND/OR FOR THEIR EXAMS?