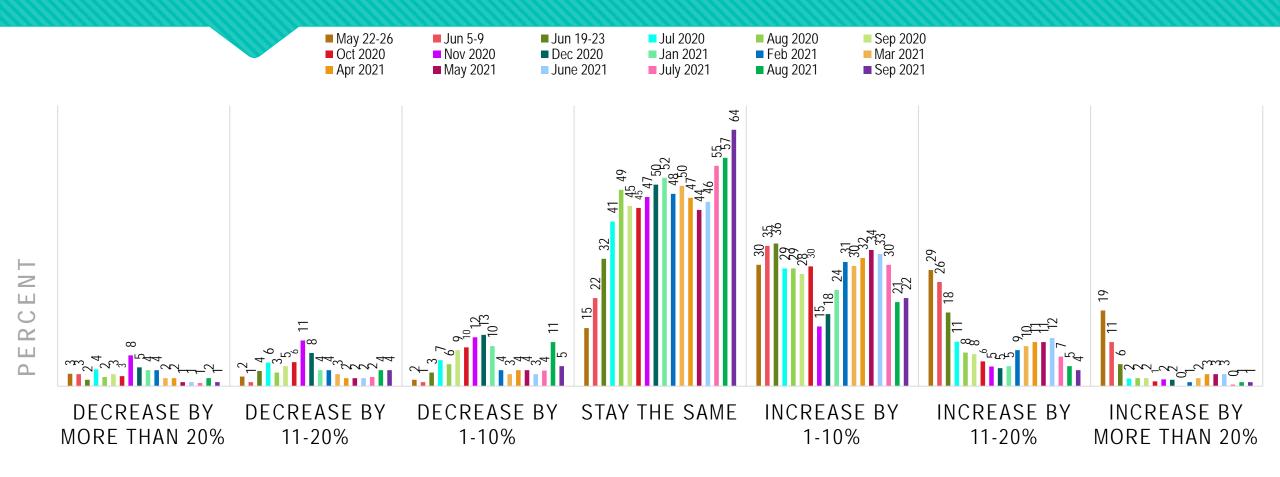

### HOW DO YOU THINK THE # OF PATIENTS YOU SEE PER DAY WILL CHANGE OVER THE NEXT 30 DAYS?

# HOW CONCERNED ARE YOU ABOUT THE POSSIBILITY OF HAVING TO CLOSE YOUR BUSINESS (AGAIN) FOR ANOTHER SHUT-DOWN DUE TO COVID-19?

Aug 2020

■ Feb 2021

■ Aug 2021

Sep 2020

■ Mar 2021

■ Sep 2021

Oct 2020

Apr 2021

Nov 2020

■ May 2021

■Jun 2020

■ Dec 2020

■ June 2021

■ Jul 2020

■ Jan 2021

■ July 2021