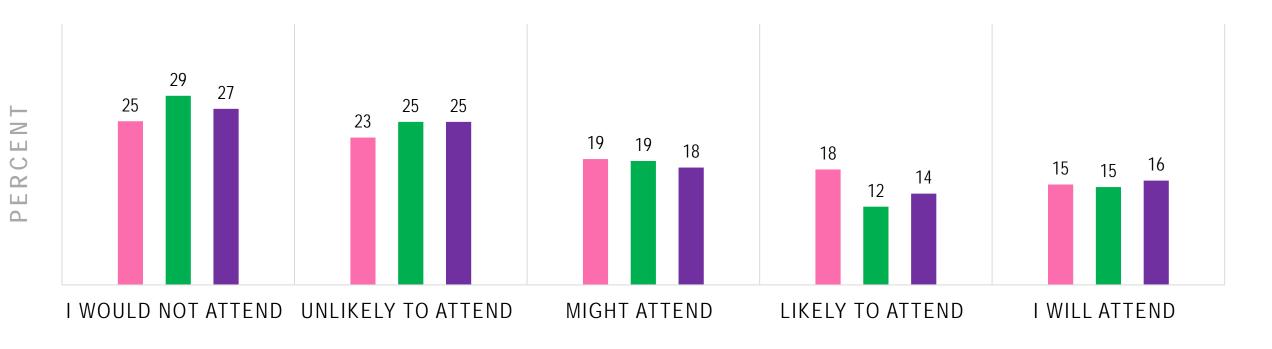

### HOW LIKELY WOULD YOU BE TO ATTEND AN IN- PERSON INDUSTRY EVENT IN THE NEXT MONTH?