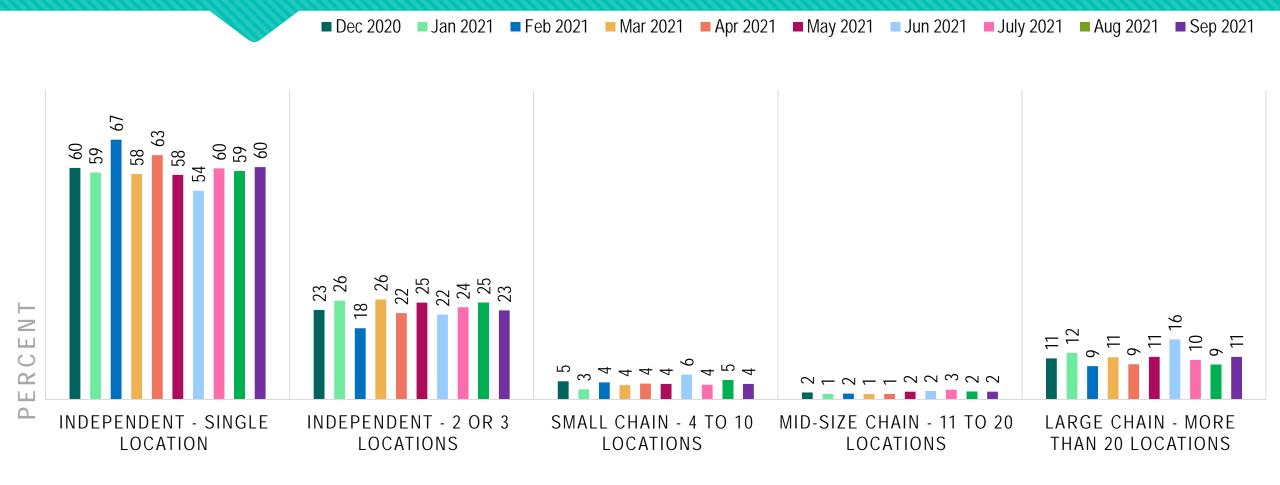

27, 2020. 576 completes.
- Wave 15 ran from Sep 18-22, 2020. 638 completes.
- Wave 16 ran from Oct 16-20, 2020. 771 completes.
- Wave 17 ran from Nov 24-30, 2020. 619 completes.
- Wave 18 ran from Dec 21-31, 2020. 500 completes.
- Wave 19 ran from Jan 27-29, 2021. 503 completes.
- Wave 20 ran from Feb 25-28, 2021. 475 completes.
- Wave 21 ran from Mar 26-30, 2021. 645 completes.
- Wave 22 ran from Apr 26-30, 2021. 515 completes.
- Wave 23 ran from May 26-28, 2021. 719 completes.
- Wave 24 ran from June 26-28, 2021. 497 completes.
- Wave 25 ran from July 26-28, 2021. 529 completes.
- Wave 26 ran from August 13-16, 2021. 458 completes.
- Wave 27 ran from September 27-30, 2021. 530 completes.



#### RESPONDENT DEMOGRAPHICS



#### RESPONDENT PROFESSION







PERCENT



#### LOCATION TYPE





#### PRACTICE STATUS



#### LOCATION OPEN?



### PRACTICES



#### For Eye Exams



Allow Walk-Ins



#### For Dispensing/ Vewear Purchase





## STAFF



## HAS ANYONE WHO WORKS AT YOUR LOCATION GOTTEN COVID-19?





### HAS ANYONE WHO WORKS AT YOUR LOCATION GOTTEN COVID-19 AFTER BEING VACCINATED?





#### PATIENT VOLUME



# DO YOU BELIEVE YOUR PRACTICE HAS THE CAPACITY TO SERVE MORE PATIENTS THAN YOU ARE CURRENTLY SEEING NOW?



#### YEAR OVER YEAR COMPARISONS

|                           | MAR<br>2021<br>vs<br>MAR<br>2020 | MAR<br>2021<br>vs<br>MAR<br>2019 | APR<br>2021<br>vs<br>APR<br>2020 | APR<br>2021<br>vs<br>APR<br>2019 | MAY<br>2021<br>vs<br>MAY<br>2020 | MAY<br>2021<br>vs<br>MAY<br>2019 | JUNE<br>2021<br>vs<br>JUNE<br>2020 | JUNE<br>2021<br>vs<br>JUNE<br>2019 | JULY<br>2