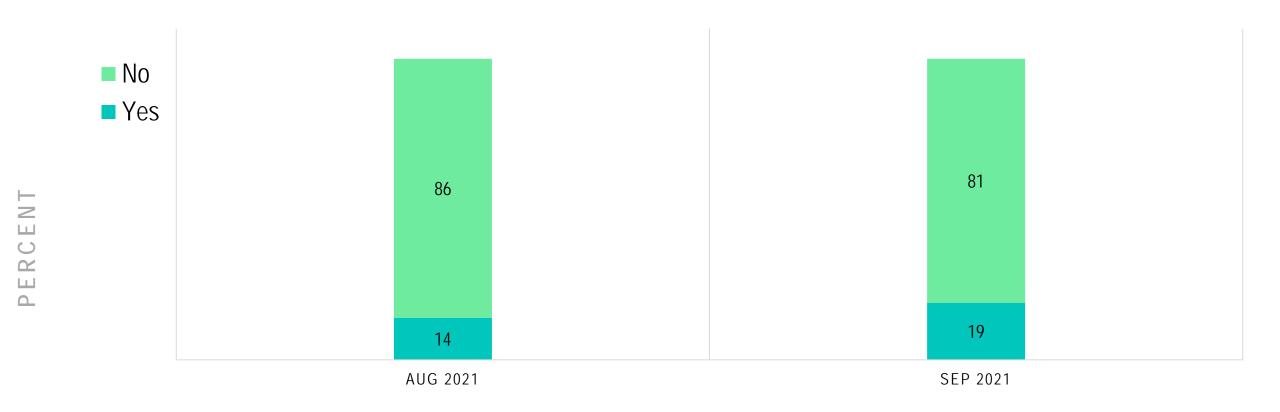

8, 2021. 475 completes.
- Wave 21 ran from Mar 26-30, 2021. 645 completes.
- Wave 22 ran from Apr 26-30, 2021. 515 completes.
- Wave 23 ran from May 26-28, 2021. 719 completes.
- Wave 24 ran from June 26-28, 2021. 497 completes.
- Wave 25 ran from July 26-28, 2021. 529 completes.
- Wave 26 ran from August 13-16, 2021. 458 completes.
- Wave 27 ran from September 27-30, 2021. 530 completes.



#### RESPONDENT DEMOGRAPHICS



#### RESPONDENT PROFESSION







PERCENT



#### LOCATION TYPE





#### PRACTICE STATUS



#### LOCATION OPEN?



### PRACTICES



#### For Eye Exams



Allow Walk-Ins



#### For Dispensing/ Vewear Purchase





## STAFF



## HAS ANYONE WHO WORKS AT YOUR LOCATION GOTTEN COVID-19?





### HAS ANYONE WHO WORKS AT YOUR LOCATION GOTTEN COVID-19 AFTER BEING VACCINATED?





#### PATIENT VOLUME



# DO YOU BELIEVE YOUR PRACTICE HAS THE CAPACITY TO SERVE MORE PATIENTS THAN YOU ARE CURRENTLY SEEING NOW?



#### YEAR OVER YEAR COMPARISONS

|                           | MAR<br>2021<br>vs<br>MAR<br>2020 | MAR<br>2021<br>vs<br>MAR<br>2019 | APR<br>2021<br>vs<br>APR<br>2020 | APR<br>2021<br>vs<br>APR<br>2019 | MAY<br>2021<br>vs<br>MAY<br>2020 | MAY<br>2021<br>vs<br>MAY<br>2019 | JUNE<br>2021<br>vs<br>JUNE<br>2020 | JUNE<br>2021<br>vs<br>JUNE<br>2019 | JULY<br>2021<br>vs<br>JULY<br>2020 | JULY<br>2021<br>vs<br>JULY<br>2019 | Aug<br>2021<br>vs<br>Aug<br>2020 | Aug<br>2021<br>vs<br>Aug<br>2020 | Sep<br>2021<br>vs<br>Sep<br>2020 | Sep<br>2021<br>vs<br>Sep<br>2019 |
|---------------------------|----------------------------------|----------------------------------|----