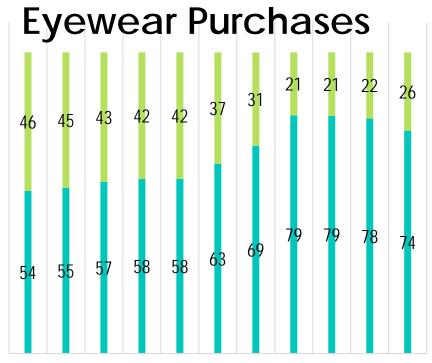

Nov 24-30, 2020. 619 completes.
- Wave 18 ran from Dec 21-31, 2020. 500 completes.
- Wave 19 ran from Jan 27-29, 2021. 503 completes.
- Wave 20 ran from Feb 25-28, 2021. 475 completes.
- Wave 21 ran from Mar 26-30, 2021. 645 completes.
- Wave 22 ran from Apr 26-30, 2021. 515 completes.
- Wave 23 ran from May 26-28, 2021. 719 completes.
- Wave 24 ran from June 26-28, 2021. 497 completes.
- Wave 25 ran from July 26-28, 2021. 529 completes.
- Wave 26 ran from August 13-16, 2021. 458 completes.
- Wave 27 ran from September 27-30, 2021. 530 completes.



#### RESPONDENT DEMOGRAPHICS



#### RESPONDENT PROFESSION







PERCENT



#### LOCATION TYPE





#### PRACTICE STATUS



#### LOCATION OPEN?



### PRACTICES



#### For Eye Exams



Allow Walk-Ins



#### For Dispensing/ Vewear Purchase





## STAFF



## HAS ANYONE WHO WORKS AT YOUR LOCATION GOTTEN COVID-19?





### HAS ANYONE WHO WORKS AT YOUR LOCATION GOTTEN COVID-19 AFTER BEING VACCINATED?





#### PATIENT VOLUME



# DO YOU BELIEVE YOUR PRACTICE HAS THE CAPACITY TO SERVE MORE PATIENTS THAN YOU ARE CURRENTLY SEEING NOW?



#### YEAR OVER YEAR COMPARISONS

|                           | MAR<br>2021<br>vs<br>MAR<br>2020 | MAR<br>2021<br>vs<br>MAR<br>2019 | APR<br>2021<br>vs<br>APR<br>2020 | APR<br>2021<br>vs<br>APR<br>2019 | MAY<br>2021<br>vs<br>MAY<br>2020 | MAY<br>2021<br>vs<br>MAY<br>2019 | JUNE<br>2021<br>vs<br>JUNE<br>2020 | JUNE<br>2021<br>vs<br>JUNE<br>2019 | JULY<br>2021<br>vs<br>JULY<br>2020 | JULY<br>2021<br>vs<br>JULY<br>2019 | Aug<br>2021<br>vs<br>Aug<br>2020 | Aug<br>2021<br>vs<br>Aug<br>2020 | Sep<br>2021