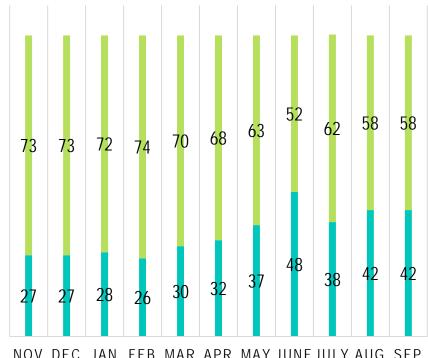

# HOW CONCERNED ARE YOU ABOUT THE POSSIBILITY OF HAVING TO CLOSE YOUR BUSINESS (AGAIN) FOR ANOTHER SHUT-DOWN DUE TO COVID-19?

Aug 2020

■ Feb 2021

■ Aug 2021

Sep 2020

■ Mar 2021

■ Sep 2021

Oct 2020

Apr 2021

Nov 2020

■ May 2021

■Jun 2020

■ Dec 2020

■ June 2021

■ Jul 2020

■ Jan 2021

■ July 2021