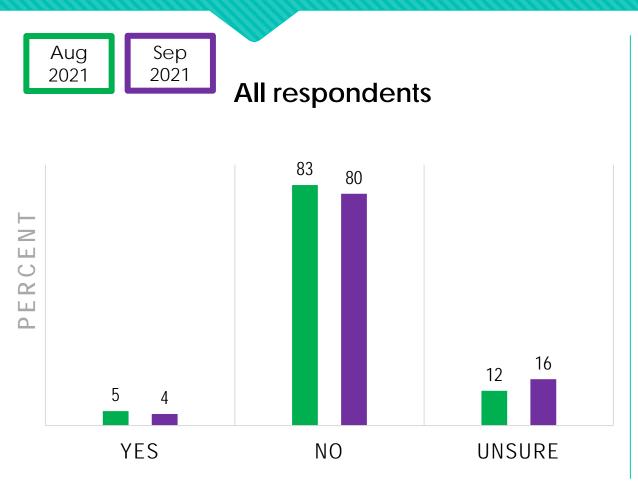

# ARE YOU CURRENTLY EXPERIENCING ANY ISSUES WITH PRODUCTS HAVING DELAYS DUE TO SUPPLY CHAIN ISSUES BECAUSE OF COVID-19 RESTRICTIONS?