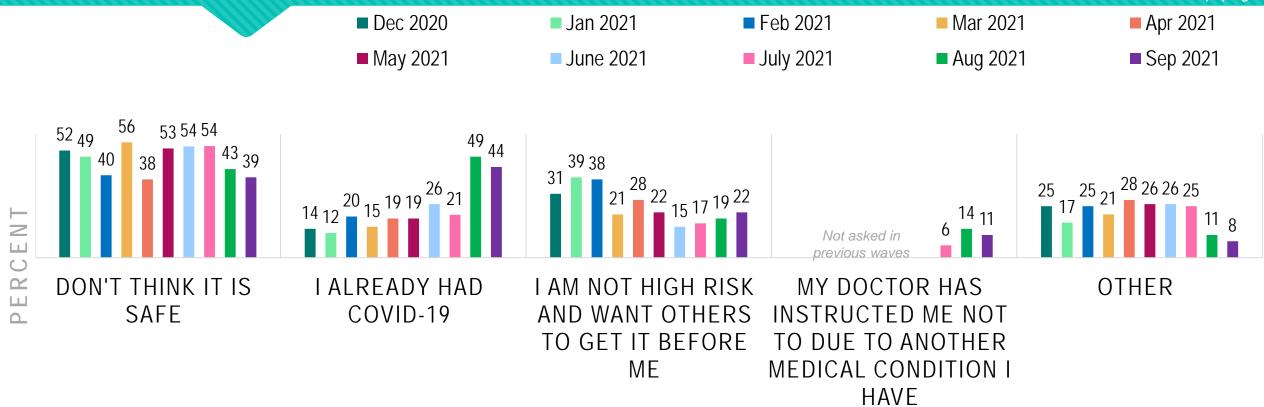

CADEMY OF OPTOMETRY MEETING THIS YEAR?



#### Those that said they No or Unsure about if they planned to attend the AAO Meeting in November





## THE FUTURE



## HAVE YOU MADE ANY LONG-TERM CHANGES TO THE FOLLOWING?





# HOW CONCERNED ARE YOU ABOUT THE POSSIBILITY OF HAVING TO CLOSE YOUR BUSINESS (AGAIN) FOR ANOTHER SHUT-DOWN DUE TO COVID-19?

Aug 2020

■ Feb 2021

■ Aug 2021

Sep 2020

■ Mar 2021

■ Sep 2021

Oct 2020

Apr 2021

Nov 2020

■ May 2021

■Jun 2020

■ Dec 2020

■ June 2021

■ Jul 2020

■ Jan 2021

■ July 2021





#### THE VACCINE



### ARE YOU PLANNING TO GET THE COVID-19 VACCINE WHEN IT BECOMES AVAILABLE TO YOU?





### WHAT PERCENTAGE OF YOUR STAFF HAS BEEN VACCINATED?





#### IF NOT PLANNING TO GET THE COVID-19 VACCINE:

#### WHY NO?

#### Check all that apply.





### HOW LIKELY WOULD YOU BE TO ATTEND AN IN- PERSON INDUSTRY EVENT IN THE NEXT MONTH?







# ARE YOU REQUIRING PATIENTS TO SHOW PROOF OF VACCINATION OR RECENT NEGATIVE COVID TESTS TO COME INTO YOUR DISPENSARY AND/OR FOR THEIR EXAMS?





#### WHEN DID YOU START TO REQUIRE THIS?





#### SUPPLY CHAIN



# ARE YOU CURRENTLY EXPERIENCING ANY ISSUES WITH PRODUCTS HAVING DELAYS DUE TO SUPPLY CHAIN ISSUES BECAUSE OF COVID-19 RESTRICTIONS?